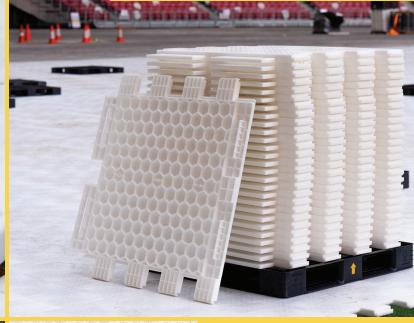

## **EverBase 4** Stadium Turf Protection

- Assembles and disassembles 50% faster than competitors, boosting ROI
- Toolless, quick-connect system
- Withstands pedestrian foot traffic, heavy equipment, and heavy-duty vehicles, preserving turf integrity
- Protects natural, synthetic, and hybrid turf while promoting ventilation and water flow
- Lightweight and built to withstand any weather
- Compact storage