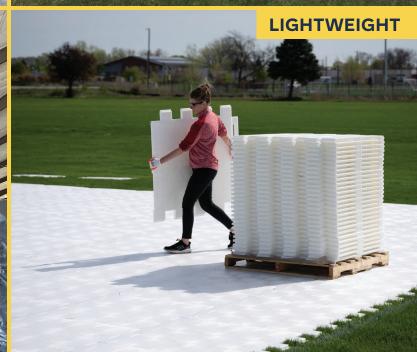

## **EverBase 4** Stadium Turf Protection

- Assembles and disassembles 50% faster than competitors, boosting ROI
- Toolless, quick-connect system
- Withstands pedestrian foot traffic, heavy equipment, and heavy-duty vehicles, preserving turf integrity
- Protects natural, synthetic, and hybrid turf while promoting ventilation and water flow
- Lightweight and built to withstand any weather
- Compact storage