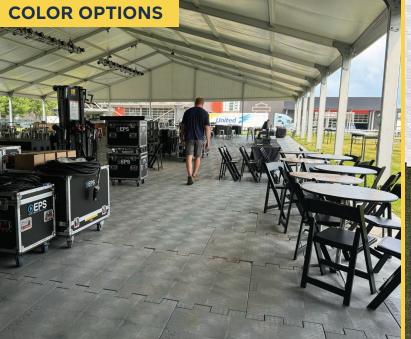

## **EverBase 4** Stadium Turf Protection

- Assembles and disassembles 50% faster than competitors, boosting ROI
- Toolless, quick-connect system
- Withstands pedestrian foot traffic, heavy equipment, and heavy-duty vehicles, preserving turf integrity
- Protects natural, synthetic, and hybrid turf while promoting ventilation and water flow
- Lightweight and built to withstand any weather
- Compact storage