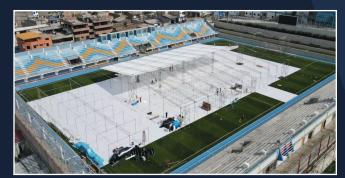

## **EverBase 4** Stadium Turf Protection

- Assembles and disassembles 50% faster than competitors, boosting ROI
- Toolless, quick-connect system
- Withstands pedestrian foot traffic, heavy equipment, and heavy-duty vehicles, preserving turf integrity
- Protects natural, synthetic, and hybrid turf while promoting ventilation and water flow
- Lightweight and built to withstand any weather
- Compact storage