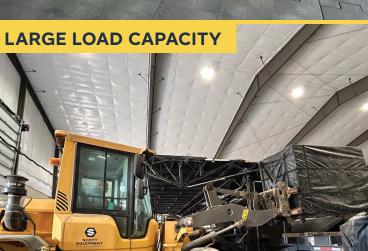

## **EverBase 4** Stadium Turf Protection

- Assembles and disassembles 50% faster than competitors, boosting ROI
- Toolless, quick-connect system
- Withstands pedestrian foot traffic, heavy equipment, and heavy-duty vehicles, preserving turf integrity
- Protects natural, synthetic, and hybrid turf while promoting ventilation and water flow
- Lightweight and built to withstand any weather
- Compact storage