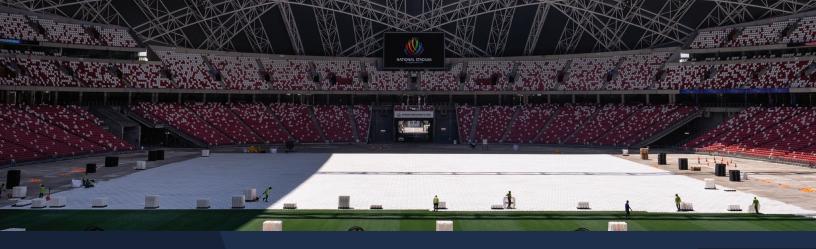

## **EverBase 4** Stadium Turf Protection

- Assembles and disassembles 50% faster than competitors, boosting ROI
- Toolless, quick-connect system
- Withstands pedestrian foot traffic, heavy equipment, and heavy-duty vehicles, preserving turf integrity
- Protects natural, synthetic, and hybrid turf while promoting ventilation and water flow
- Lightweight and built to withstand any weather
- Compact storage