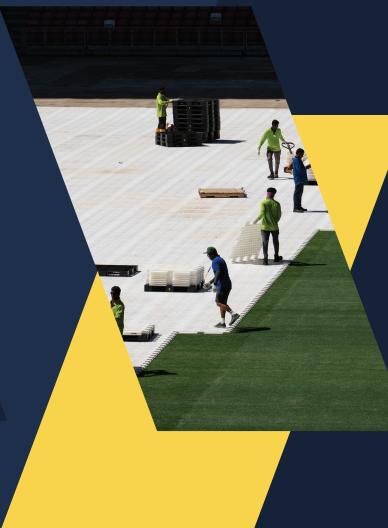

## **EverBase 4** Stadium Turf Protection

- Assembles and disassembles 50% faster than competitors, boosting ROI
- Toolless, quick-connect system
- Withstands pedestrian foot traffic, heavy equipment, and heavy-duty vehicles, preserving turf integrity
- Protects natural, synthetic, and hybrid turf while promoting ventilation and water flow
- Lightweight and built to withstand any weather
- Compact storage











Scan to learn more about EverBase 4

Versare Solutions, LLC 3236 California St. NE Minneapolis, MN 55418

 $\bigcirc$ 



855.647.6909 sales@versareflooring.com www.versareflooring.com

## **TOOLLESS CONNECTION**

## **HEAVY-DUTY CONSTRUCTION**





## **EASY INSTALLATION**

ing a separation of the